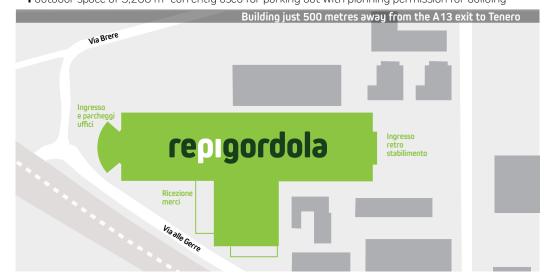

# The industrial building

The industrial building "Repi di Gordola" comprises storage and office areas. Built in 2000, it is located 500 metres from the Tenero junction of the A13 leading to the national road network, a stone's throw from Locarno on the edge of the Piano di Magadino national park next to Lake Maggiore.