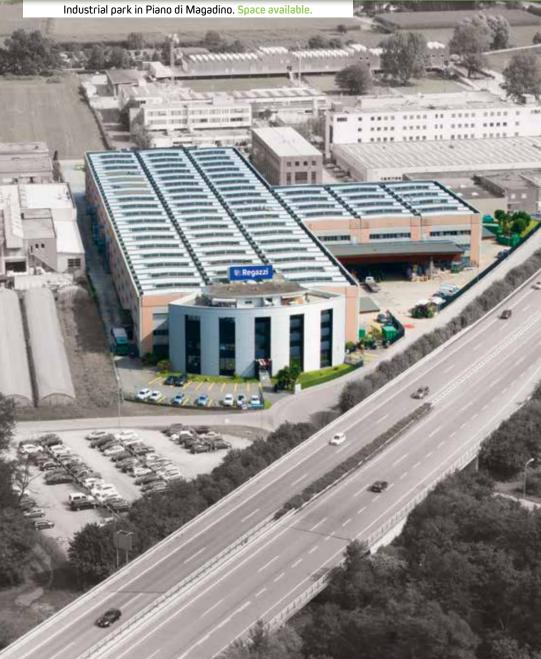

# The industrial building

The industrial building "Repi di Gordola" comprises storage and office areas. Built in 2000, it is located 500 metres from the Tenero junction of the A13 leading to the national road network, a stone's throw from Locarno on the edge of the Piano di Magadino national park next to Lake Maggiore.

- exhibition space of 550 m2 on the ground floor
- 4 floors of office space of 1,100 m<sup>2</sup> per floor
- 1 executive floor of 550 m<sup>2</sup> and storage of 550 m<sup>2</sup>
- 1 garage interrato con 12 parcheggi
- 2 penthouse apartments with 5 rooms and balcony
- Ground floor for industrial use of 11,100 m², height 6.70 m
- First floor for industrial use of 10,600 m2, height 5.40 m, load-bearing capacity 1,200 kg/m²
- 700 m² for changing rooms and a company canteen
- 3 high-capacity lifts
- 1 concrete outdoor space, 600 m<sup>2</sup> of which is covered
- 1 outdoor space of 3,200 m<sup>2</sup> currently used for parking but with planning permission for building