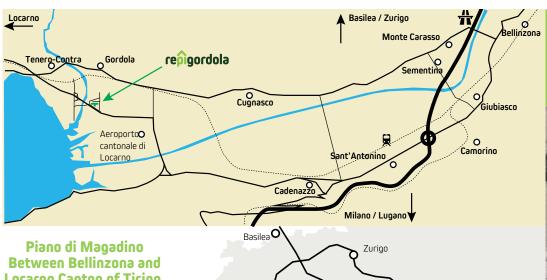

# The industrial building

The industrial building "Repi di Gordola" comprises storage and office areas. Built in 2000, it is located 500 metres from the Tenero junction of the A13 leading to the national road network, a stone's throw from Locarno on the edge of the Piano di Magadino national park next to Lake Maggiore.